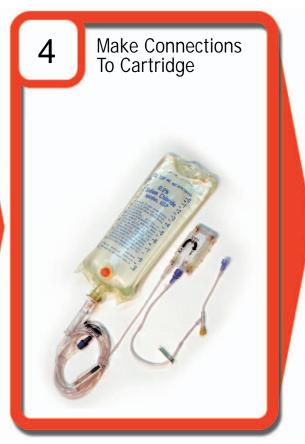

## POWER INFUSER® Quick Start Guide

For complete instructions, warning and specifications please refer to the Power Infuser Operating Instructions (doc. no. 0080-0220)

\* This applies to infusion of crystalloid IV fluids using the Crystalloid/Colloid Cartridge (PN 0040-0050). A separate Blood Cartridge is available (PN 0040-0051); see instructions for use accompanying those cartridges for more details. RESTRICTED DEVICE: Federal law (USA) restricts this device to sale by or on the order of a physician.