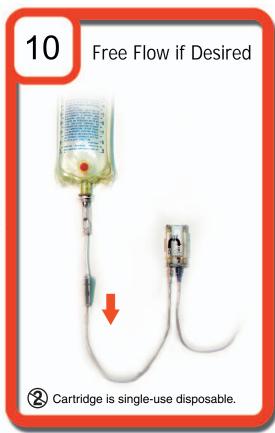

## POWER INFUSER® Quick Start Guide























For complete instructions, warning and specifications please refer to the Power Infuser Operating Instructions (doc. no. 0080-0220)

\* This applies to infusion of crystalloid IV fluids using the Crystalloid/Colloid Cartridge (PN 0040-0050). A separate Blood Cartridge is available (PN 0040-0051); see instructions for use accompanying those cartridges for more details. RESTRICTED DEVICE: Federal law (USA) restricts this device to sale by or on the order of a physician.

Infusion Dynamics, A Division of ZOLL Medical Corporation 5209 Militia Hill Road, Plymouth Meeting PA 19462 USA TEL 1 (800) 805-1246 www.infusiondynamics.com