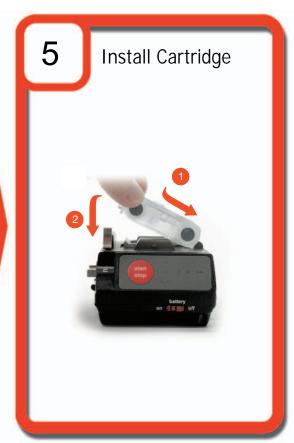

## POWER INFUSER® Quick Start Guide

For complete instructions, warning and specifications please refer to the Power Infuser Operating Instructions (doc. no. 0080-0220)

\* This applies to infusion of crystalloid IV fluids using the Crystalloid/Colloid Cartridge (PN 0040-0050). A separate Blood Cartridge is available (PN 0040-0051); see instructions for use accompanying those cartridges for more details. RESTRICTED DEVICE: Federal law (USA) restricts this device to sale by or on the order of a physician.