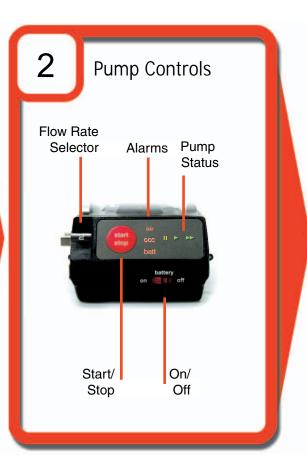

## POWER INFUSER® Quick Start Guide

For complete instructions, warning and specifications please refer to the Power Infuser Operating Instructions (doc. no. 0080-0220)

\* This applies to infusion of crystalloid IV fluids using the Crystalloid/Colloid Cartridge (PN 0040-0050). A separate Blood Cartridge is available (PN 0040-0051); see instructions for use accompanying those cartridges for more details. RESTRICTED DEVICE: Federal law (USA) restricts this device to sale by or on the order of a physician.