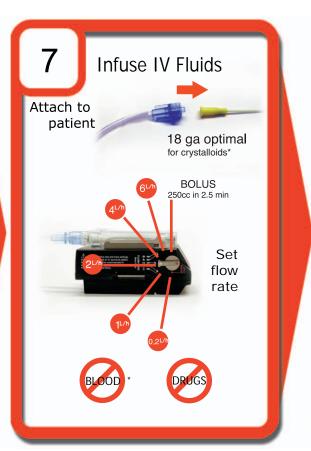

## POWER INFUSER® Quick Start Guide

For complete instructions, warning and specifications please refer to the Power Infuser Operating Instructions (doc. no. 0080-0220)

\* This applies to infusion of crystalloid IV fluids using the Crystalloid/Colloid Cartridge (PN 0040-0050). A separate Blood Cartridge is available (PN 0040-0051); see instructions for use accompanying those cartridges for more details. RESTRICTED DEVICE: Federal law (USA) restricts this device to sale by or on the order of a physician.