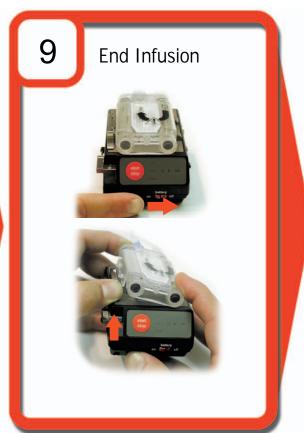

## POWER INFUSER® Quick Start Guide























For complete instructions, warning and specifications please refer to the Power Infuser Operating Instructions (doc. no. 0080-0220)

\* This applies to infusion of crystalloid IV fluids using the Crystalloid/Colloid Cartridge (PN 0040-0050). A separate Blood Cartridge is available (PN 0040-0051); see instructions for use accompanying those cartridges for more details. RESTRICTED DEVICE: Federal law (USA) restricts this device to sale by or on the order of a physician.

Infusion Dynamics, A Division of ZOLL Medical Corporation 5209 Militia Hill Road, Plymouth Meeting PA 19462 USA TEL 1 (800) 805-1246 www.infusiondynamics.com