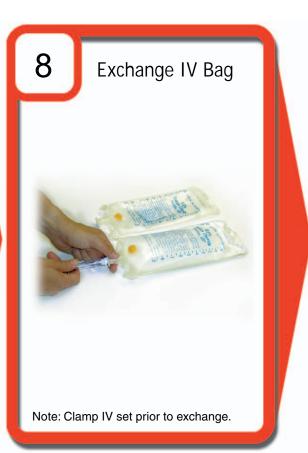

## POWER INFUSER® Quick Start Guide























For complete instructions, warning and specifications please refer to the Power Infuser Operating Instructions (doc. no. 0080-0220)

\* This applies to infusion of crystalloid IV fluids using the Crystalloid/Colloid Cartridge (PN 0040-0050). A separate Blood Cartridge is available (PN 0040-0051); see instructions for use accompanying those cartridges for more details. RESTRICTED DEVICE: Federal law (USA) restricts this device to sale by or on the order of a physician.

Infusion Dynamics, A Division of ZOLL Medical Corporation 5209 Militia Hill Road, Plymouth Meeting PA 19462 USA TEL 1 (800) 805-1246 www.infusiondynamics.com