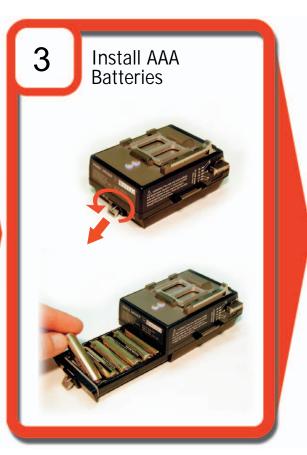

## POWER INFUSER® Quick Start Guide

For complete instructions, warning and specifications please refer to the Power Infuser Operating Instructions (doc. no. 0080-0220)

\* This applies to infusion of crystalloid IV fluids using the Crystalloid/Colloid Cartridge (PN 0040-0050). A separate Blood Cartridge is available (PN 0040-0051); see instructions for use accompanying those cartridges for more details. RESTRICTED DEVICE: Federal law (USA) restricts this device to sale by or on the order of a physician.