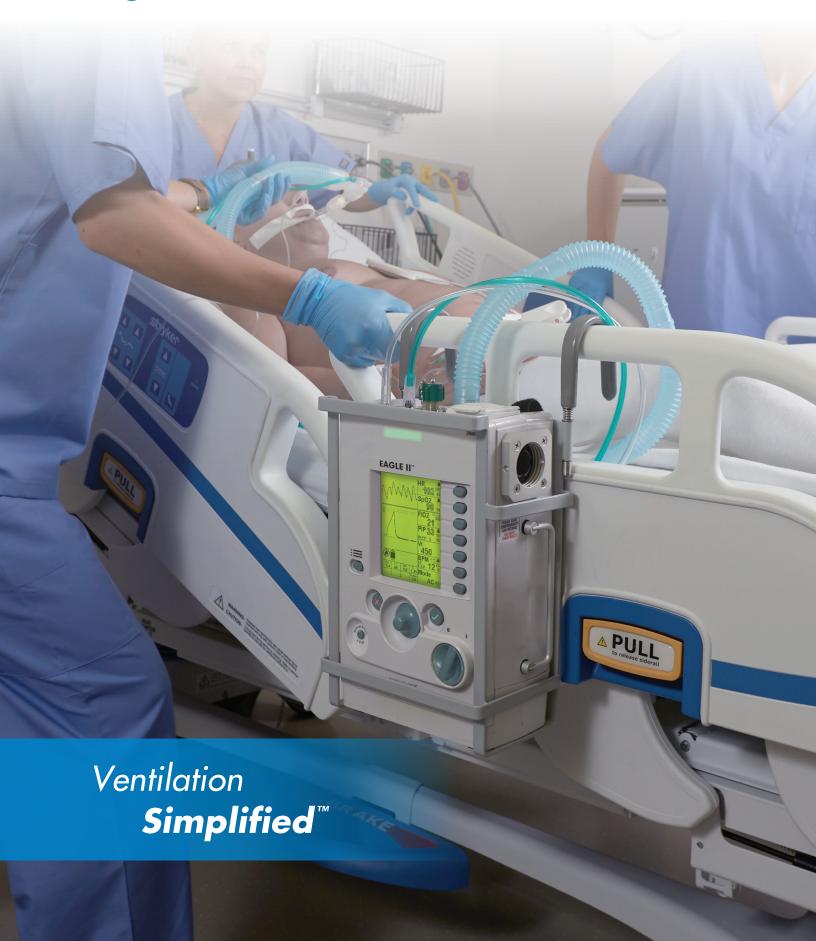

# **Eagle II**™

# Ventilation Simplified™

## **All-Purpose Ventilator**

Ideal for the ED, the ICU, and intra-hospital transport

### **Full Patient Range**

For patients from infant (≥ 5 kg) through adult