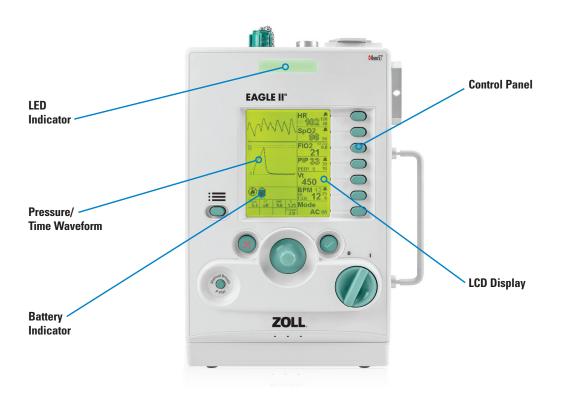

## Smart Help™ Display

Guides operator through on-screen commands when responding to alarms

#### **Intuitive Design**

User-friendly, straight-forward interface

## **Unprecedented Battery Run-Time**

No additional battery back-up needed thanks to a 10-hour battery run-time. Battery recharges to 90% in 2 hours.