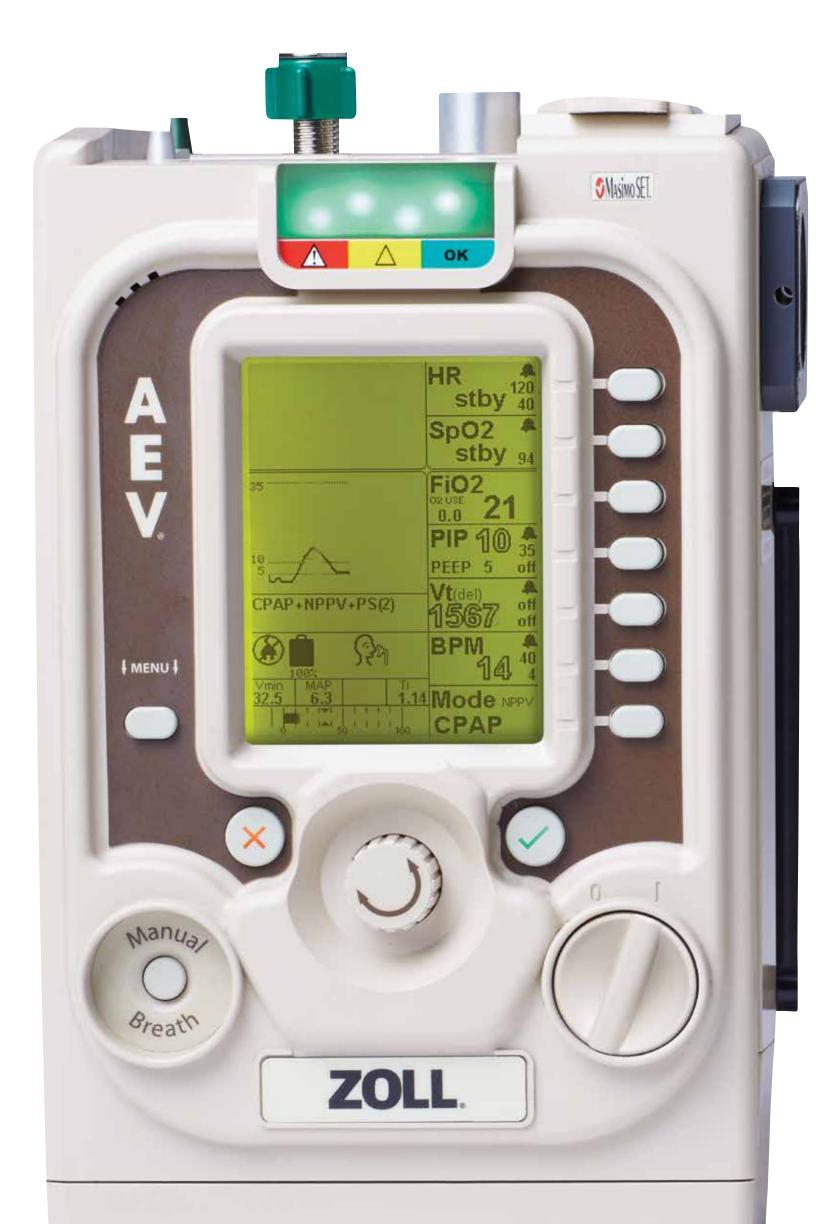

# The Most Prehospital-Ready Ventilator™ Ready for Your Crews

#### Smart Help™

Smart Help guides the user with prompts about the nature of the alarm and how best to manage it.

#### Apnea Backup

ZOLL ventilators deliver pressure-targeted breaths if a spontaneous breath is not detected when operating in a therapeutic mode.

### Automatic Leak Compensation

ZOLL ventilators automatically detect an ill-fitting mask or leaking airway and provide extra flow when operating in a therapeutic mode.