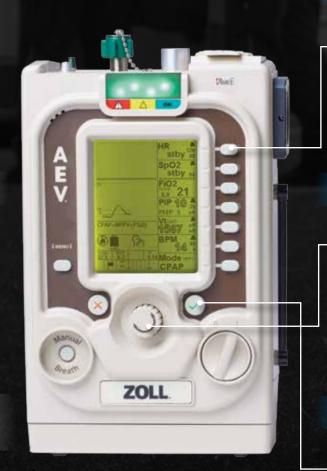

#### Touch

Touch the button that corresponds to the parameter you want to change.

#### Turn

Turn the dial to adjust that parameter to the desired value.

#### Confirm

Confirm this new value by pressing the Confirm/ Select button.