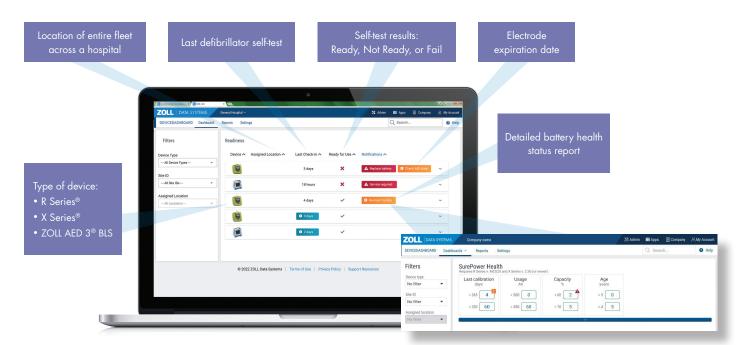

#### Robust readiness checks:

- Detailed battery health report
- 30-joule shock test
- Electrode attached and within expiration date
- Defibrillation, pacing, and ECG modules
- AC power connection
- Automatic daily clock synchronization

#### Hospital-wide views:

- Comprehensive daily report on the fleet's state of readiness
- Highly customizable
- History of readiness logs to comply with The Joint Commission
- Email alerts and status notifications sent directly to your inbox
- Asset reports exportable in .csv format

#### Daily Status Update

The R Series®, X Series®, and ZOLL AED 3® BLS defibrillators conduct comprehensive self-tests of various individual readiness indicators. The Battery Health Module summarizes information on the last calibration, usage, capacity, and battery age of all batteries connected to defibrillators in a color-coded, simplified dashboard so you can make informed decisions on battery replacement, recalibration, and rotation. The devices securely send status information to DeviceDashboard using standard 802.11 a/b/g/n wireless technology.