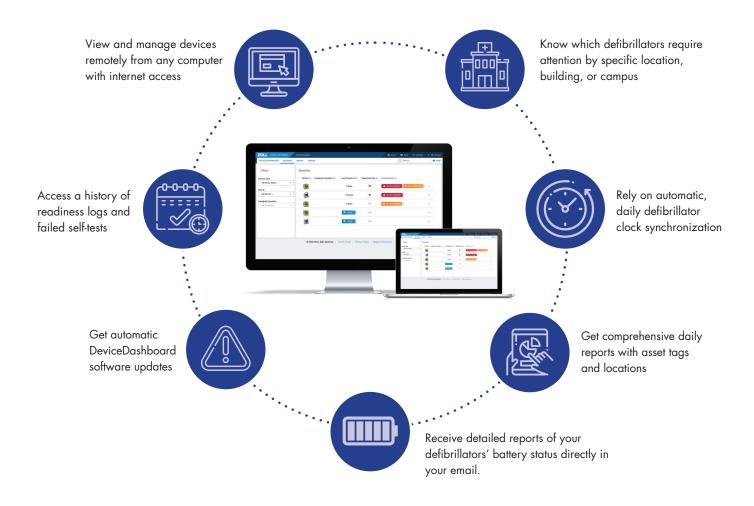

## Simplified maintenance, battery management, and support

RescueNet DeviceDashboard is an asset management software tool that helps you stay on top of defibrillator maintenance across multiple devices and campuses. This cloud-based asset management software saves time, adds value, and helps ensure defibrillators are ready the second they're needed. Its Battery Health Module provides information on all batteries connected to R Series®, X Series®, or ZOLL AED 3® BLS devices in a simple and actionable dashboard.

#### Hospital-wide views:

- Comprehensive daily report on the fleet's state of readiness
- Highly customizable
- History of readiness logs to comply with The Joint Commission
- Email alerts and status notifications sent directly to your inbox
- Asset reports exportable in .csv format

#### Daily Status Update

The R Series®, X Series®, and ZOLL AED 3® BLS defibrillators conduct comprehensive self-tests of various individual readiness indicators. The Battery Health Module summarizes information on the last calibration, usage, capacity, and battery age of all batteries connected to defibrillators in a color-coded, simplified dashboard so you can make informed decisions on battery replacement, recalibration, and rotation. The devices securely send status information to DeviceDashboard using standard 802.11 a/b/g/n wireless technology.